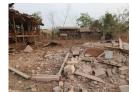

## Relief Aid to Victims of the Massive Earthquake in Myanmar

The death toll from the magnitude 7.7 earthquake in Myanmar on March 28 has exceeded 3600. More than 5300 religious buildings were damaged, and many were completely destroyed. The most extensive damage took place in Mandalay, the ancient royal capital. There was destruction on every street, and one report estimates that 80% of the city was damaged.