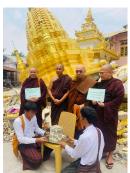

The outpouring of compassion and love for the Myanmar (Burmese) people is tremendous. The response from the international community and religious institutions in Sri Lanka has been overwhelming. Buddhist Relief Mission has channeled the donations we have received—more than US\$10,000—through Sangha Karuna Association, organized by the Burmese monks and nuns studying in Sri Lanka. Their funds have been used to purchase medical supplies, to provide treatment for injured victims, to distribute safe drinking water and food and to repair or reconstruct damaged buildings, including monasteries, nunneries, mosques, and Hindu temples.

It is estimated that, throughout the country three and a half million people were affected by the earthquake. The needs remain great, and recovery will take a long time. Buddhist Relief Mission intends to continue supporting the relief efforts. We extend the greatest gratitude to our many donors.