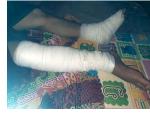

The outpouring of compassion and love for the Myanmar (Burmese) people is tremendous. The response from the international community and religious institutions in Sri Lanka has been overwhelming. Buddhist Relief Mission has channeled the donations we have received—more than US\$10,000—through Sangha Karuna Association, organized by the Burmese monks and nuns studying in Sri Lanka. Their funds have been used to purchase medical supplies, to provide treatment for injured victims, to distribute safe drinking water and food and to repair or reconstruct damaged buildings, including monasteries, nunneries, mosques, and Hindu temples.