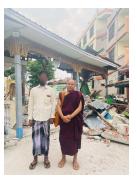

The outpouring of compassion and love for the Myanmar (Burmese) people is tremendous. The response from the international community and religious institutions in Sri Lanka has been overwhelming. Buddhist Relief Mission has channeled the donations we have received—more than US\$10,000—through Sangha Karuna Association, organized by the Burmese monks and nuns studying in Sri Lanka. Their funds have been used to purchase medical supplies, to provide treatment for injured victims, to distribute safe drinking water and food and to repair or reconstruct damaged buildings, including monasteries, nunneries, mosques, and Hindu temples.