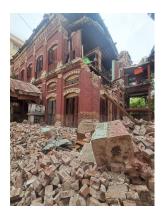

## Relief Aid to Victims of the Massive Earthquake in Myanmar

The death toll from the magnitude 7.7 earthquake in Myanmar on March 28 has exceeded 3600. More than 5300 religious buildings were damaged, and many were completely destroyed. The most extensive damage took place in Mandalay, the ancient royal capital. There was destruction on every street, and one report estimates that 80% of the city was damaged.