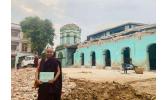

## Relief Aid to Victims of the Massive Earthquake in Myanmar

The death toll from the magnitude 7.7 earthquake in Myanmar on March 28 has exceeded 3600. More than 5300 religious buildings were damaged, and many were completely destroyed. The most extensive damage took place in Mandalay, the ancient royal capital. There was destruction on every street, and one report estimates that 80% of the city was damaged.

in the U.S. via: River Bank & Trust Buddhist Relief Mission A/C 0290500969 ABA Code: 062206567

This 33-second video (available via

mosque and a donation for the

Facebook), showing the damage to a

In case of a bank deposit, please send donor's name, the amount, and "Myanmar earthquake relief" by SMS or WhatsApp to +94-77-964-9292 or by email to <br/>buddhist@brelief.org>