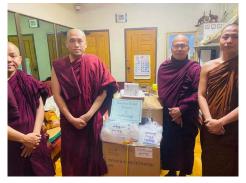

The outpouring of compassion and love for the Myanmar (Burmese) people is tremendous. The response from the international community and religious institutions in Sri Lanka has been overwhelming. Buddhist Relief Mission has channeled the donations we have received—more than US\$10,000—through Sangha Karuna Association, organized by the Burmese monks and nuns studying in Sri Lanka. Their funds have been used to purchase medical supplies, to provide treatment for injured victims, to distribute safe drinking water and food and to repair or reconstruct damaged buildings, including monasteries, nunneries, mosques, and Hindu temples.