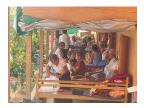

The outpouring of compassion and love for the Myanmar (Burmese) people is tremendous. The response from the international community and religious institutions in Sri Lanka has been overwhelming. Buddhist Relief Mission has channeled the donations we have received—more than US\$10,000—through Sangha Karuna Association, organized by the Burmese monks and nuns studying in Sri Lanka. Their funds have been used to purchase medical supplies, to provide treatment for injured victims, to distribute safe drinking water and food and to repair or reconstruct damaged buildings, including monasteries, nunneries, mosques, and Hindu temples.