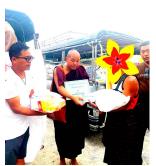

The outpouring of compassion and love for the Myanmar (Burmese) people is tremendous. The response from the international community and religious institutions in Sri Lanka has been overwhelming. Buddhist Relief Mission has channeled the donations we have received—more than US\$10,000—through Sangha Karuna Association, organized by the Burmese monks and nuns studying in Sri Lanka. Their funds have been used to purchase medical supplies, to provide treatment for injured victims, to distribute safe drinking water and food and to repair or reconstruct damaged buildings, including monasteries, nunneries, mosques, and Hindu temples.

It is estimated that, throughout the country three and a half million people were affected by the earthquake. The needs remain great, and recovery will take a long time. Buddhist Relief Mission intends to continue supporting the relief efforts. We extend the greatest gratitude to our many donors.