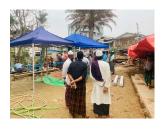

The outpouring of compassion and love for the Myanmar (Burmese) people is tremendous. The response from the international community and religious institutions in Sri Lanka has been overwhelming. Buddhist Relief Mission has channeled the donations we have received—more than US\$10,000—through Sangha Karuna Association, organized by the Burmese monks and nuns studying in Sri Lanka. Their funds have been used to purchase medical supplies, to provide treatment for injured victims, to distribute safe drinking water and food and to repair or reconstruct damaged buildings, including monasteries, nunneries, mosques, and Hindu temples.

It is estimated that, throughout the country three and a half million people were affected by the earthquake. The needs remain great, and recovery will take a long time. Buddhist Relief Mission intends to continue supporting the relief efforts. We extend the greatest gratitude to our many donors.