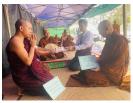

The outpouring of compassion and love for the Myanmar (Burmese) people is tremendous. The response from the international community and religious institutions in Sri Lanka has been overwhelming. Buddhist Relief Mission has channeled the donations we have received—more than US\$10,000—through Sangha Karuna Association, organized by the Burmese monks and nuns studying in Sri Lanka. Their funds have been used to purchase medical supplies, to provide treatment for injured victims, to distribute safe drinking water and food and to repair or reconstruct damaged buildings, including monasteries, nunneries, mosques, and Hindu temples.