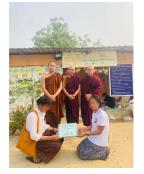

The outpouring of compassion and love for the Myanmar (Burmese) people is tremendous. The response from the international community and religious institutions in Sri Lanka has been overwhelming. Buddhist Relief Mission has channeled the donations we have received—more than US\$10,000—through Sangha Karuna Association, organized by the Burmese monks and nuns studying in Sri Lanka. Their funds have been used to purchase medical supplies, to provide treatment for injured victims, to distribute safe drinking water and food and to repair or reconstruct damaged buildings, including monasteries, nunneries, mosques, and Hindu temples.