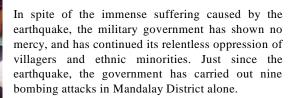

## Relief Aid to Victims of the Massive Earthquake in Myanmar

The death toll from the magnitude 7.7 earthquake in Myanmar on March 28 has exceeded 3600. More than 5300 religious buildings were damaged, and many were completely destroyed. The most extensive damage took place in Mandalay, the ancient royal capital. There was destruction on every street, and one report estimates that 80% of the city was damaged.