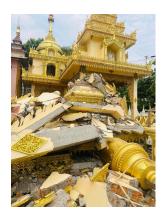

The outpouring of compassion and love for the Myanmar (Burmese) people is tremendous. The response from the international community and religious institutions in Sri Lanka has been overwhelming. Buddhist Relief Mission has channeled the donations we have received—more than US\$10,000—through Sangha Karuna Association, organized by the Burmese monks and nuns studying in Sri Lanka. Their funds have been used to purchase medical supplies, to provide treatment for injured victims, to distribute safe drinking water and food and to repair or reconstruct damaged buildings, including monasteries, nunneries, mosques, and Hindu temples.

It is estimated that, throughout the country three and a half million people were affected by the earthquake. The needs remain great, and recovery will take a long time. Buddhist Relief Mission intends to continue supporting the relief efforts. We extend the greatest gratitude to our many donors.