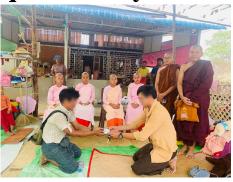

The outpouring of compassion and love for the Myanmar (Burmese) people is tremendous. The response from the international community and religious institutions in Sri Lanka has been overwhelming. Buddhist Relief Mission has channeled the donations we have received—more than US\$10,000—through Sangha Karuna Association, organized by the Burmese monks and nuns studying in Sri Lanka. Their funds have been used to purchase medical supplies, to provide treatment for injured victims, to distribute safe drinking water and food and to repair or reconstruct damaged buildings, including monasteries, nunneries, mosques, and Hindu temples.